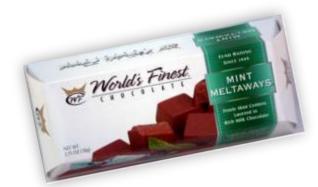

### Mint MeltAways®

 $\bigcirc$ D

Creamy milk chocolate kissed with the refreshing taste of mint. Mild and smooth, it's a World's Finest favorite.