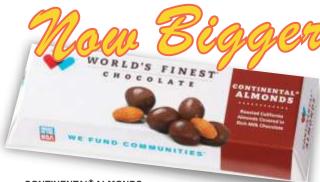

CONTINENTAL® ALMONDS
Roasted California almonds covered with smooth and creamy milk chocolate. An absolute favorite!

(UD