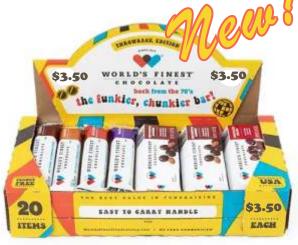

### **6 FLAVOR VARIETY PACK**

Dive into the new World's Finest Variety Case and get more support for your fundraising mission than ever before. Old favorites and some new flavors as well. Enjoy the whole selection. Almonds - Pecans - Wafer Bars - Caramel Bars - Almond Bars - Crisp Bars